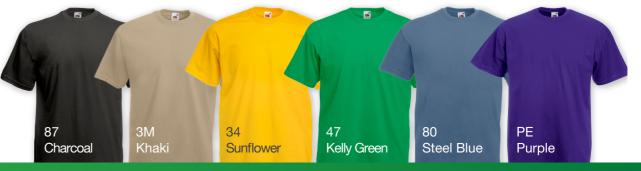

## **COLOURS AVAILABLE:**

<sup>\*</sup>Heather Grey 97% cotton, 3% polyster

<sup>\*</sup>Measure from highest point of shoulder to bottom edge of garment