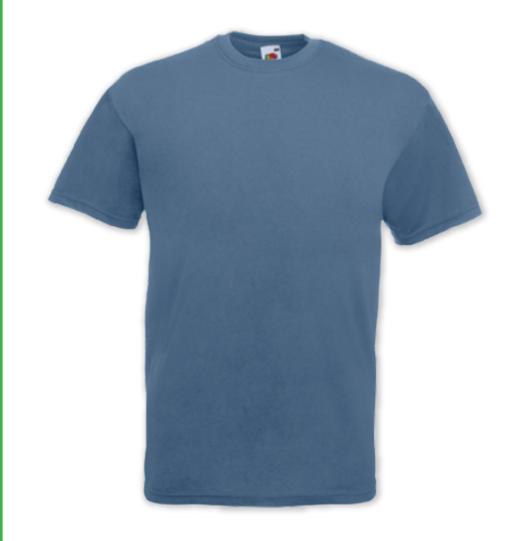

# **Valueweight T**

## **COLOURS AVAILABLE:**

<sup>\*</sup>Heather Grey 97% cotton, 3% polyster

<sup>\*</sup>Measure from highest point of shoulder to bottom edge of garment